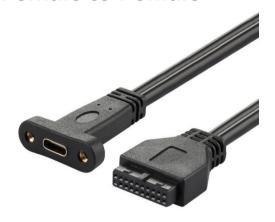

# MotherBoard 20PIN to USB 3.1 Type C Panel Mount Cable, Female to Female

## **Description:**

Farsince High Quality 20PIN MotherBoard to USB 3.1 Type C female Panel mount Extension cable is perfect for combining 20PIN MotherBoard and USB Type C cables to achieve connectivity through a panel. This allows the user to provide connectivity from a source that is contained within a secure location. The cable is short and designed for minimal signal loss.

### **Specification:**

· Connector 1: 20PIN MotherBoard female

· Connector 2: USB 3.1 Type C female with screw locking

Gold plated contact, Nickel plated shellNut and Screw type: M3 nickel plated

· Hole Pitch: 17mm